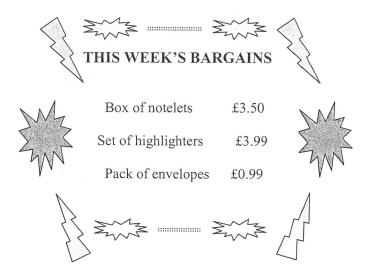

- A £0.70
- B £1.40
- C £1.59
- D £2.99

4. A notice in the post office window shows a week's bargains.

A customer buys a box of notelets, a set of high lighters and two packs of envelopes.

How much does the customer pay in total?

- A £7.37
- B £8.48
- C £9.47
- D £10.47
- 5. A pen is normally £1.10.

There is '5p off' each pen during the sale.

A customer buys 10 pens.

How much does she pay?

- A £1.05
- B £10.05
- C £10.50
- D £15.00
- 6. It costs £27.50 for a couple to hire a small car on a daily basis. They hire the car for 5 days on a daily basis.