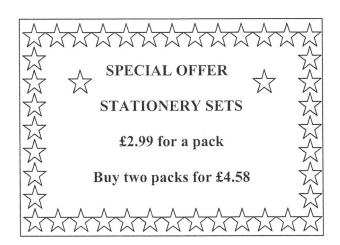

#### Questions 3 to 5 are about a post office.

3. The post office has a special offer.

A customer buys two packs of the stationery sets.

How much cheaper is it to buy two packs on special offer than two packs at the normal price?

- A £0.70
- B £1.40
- C £1.59
- D £2.99

4. A notice in the post office window shows a week's bargains.

A customer buys a box of notelets, a set of high lighters and two packs of envelopes.

How much does the customer pay in total?