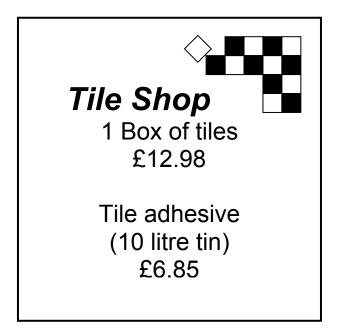

- A £64.90
- B £71.75
- C £78.60
- D £78.83
- 25 A jobseeker earns £6.56 an hour in his current job. How much does he earn for a 40-hour week?
- A £240.40
- B £262.40
- C £268.96
- D £284.00
- 26 She has her car seat repaired.
  The cost without VAT is £67.84
  The cost with VAT is £79.71
  How much VAT does she pay?
- A £11.16
- B £11.87
- C £12.07
- D £12.13