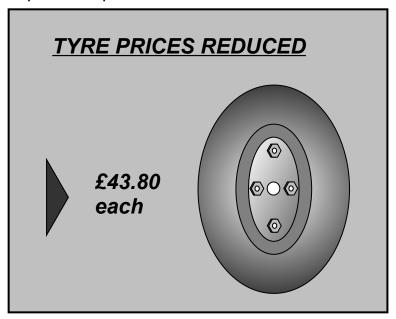

The total price for three tyres is

- A £121.40
- B £129.40
- C £131.40
- D £131.43

24 A tiler buys tiles and tile adhesive.

How much does he pay in total for five boxes of tiles and two tins of tile adhesive?